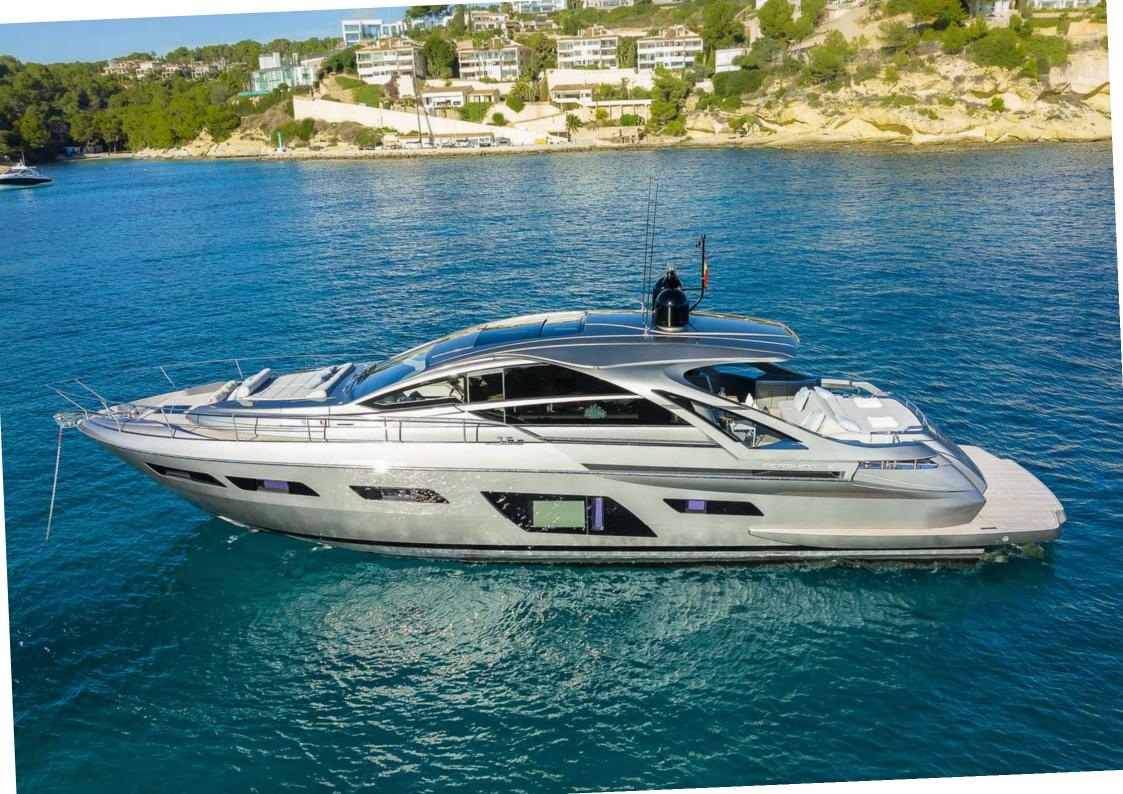

# M/Y MARLEENA VIII

**PERSHING 7X** 

## ABOUT MARLEENA VIII

Marleena VIII, a Pershing 7x, is based in the beautifully located marina Moll Vell, with ravishing views of the Palma Cathedral. Thanks to her max. speed of 50 knots, she is capable to reach Ibiza in just two hours. Fitted with state-of-the-art stabilizers both underway and on anchor, she guarantees the highest standards of comfort while onboard. Wherever you choose to spend your day, you can convert her huge hydraulic bathing platform into your own private beach club, a perfect starting point for all the newest water toys that will be provided onboard.

Fantastic berth in Marina Moll Vell, Palma - very close to the Cathedral
Great sunbathing areas both forward and aft
State of the art stabilizers underway and on anchor
Salon converts into one big space with the aft deck