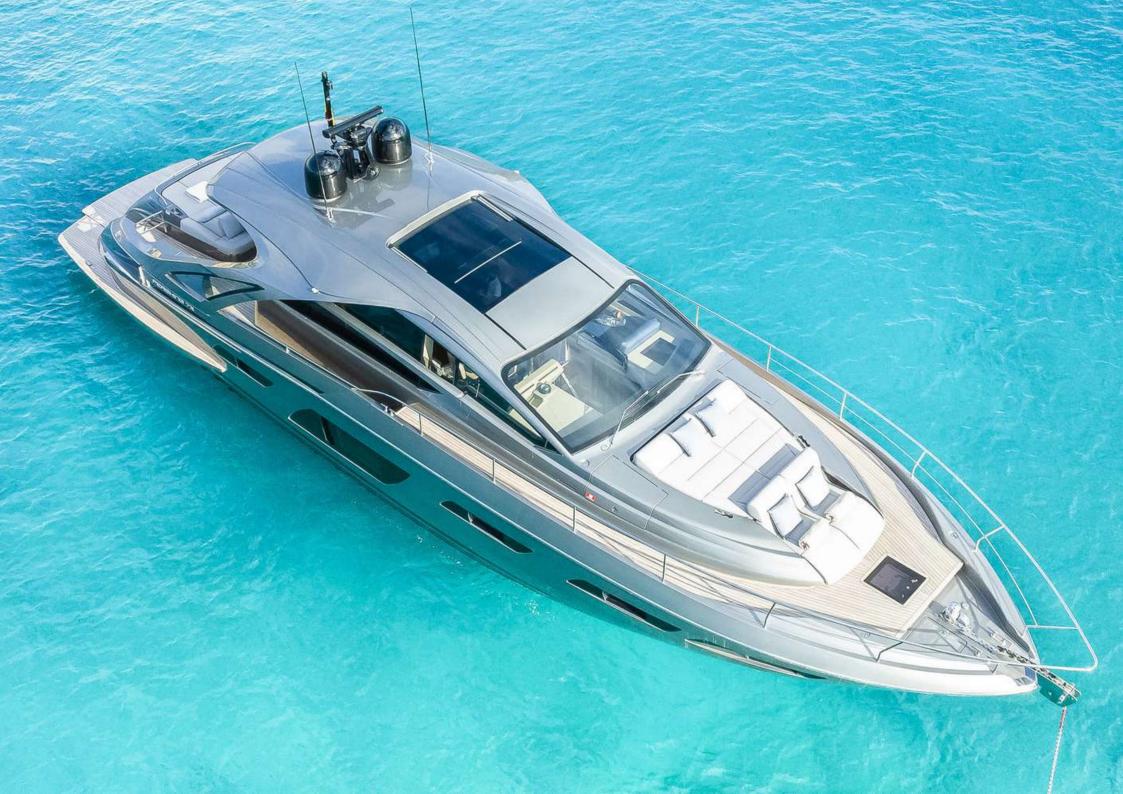

## ABOUT MARLEENA VIII

Marleena VIII, a Pershing 7x, is based in the beautifully located marina Moll Vell, with ravishing views of the Palma Cathedral. Thanks to her max. speed of 50 knots, she is capable to reach Ibiza in just two hours. Fitted with state-of-the-art stabilizers both underway and on anchor, she guarantees the highest standards of comfort while onboard. Wherever you choose to spend your day, you can convert her huge hydraulic bathing platform into your own private beach club, a perfect starting point for all the newest water toys that will be provided onboard.

Fantastic berth in Marina Moll Vell, Palma - very close to the Cathedral
Great sunbathing areas both forward and aft
State of the art stabilizers underway and on anchor
Salon converts into one big space with the aft deck