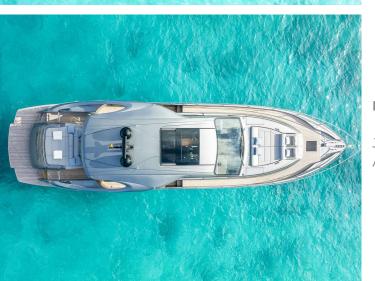

## ABOUT MARLEENA VIII

Marleena VIII, a Pershing 7x, is based in the beautifully located marina Moll Vell, with ravishing views of the Palma Cathedral. Thanks to her max. speed of 50 knots, she is capable to reach Ibiza in just two hours. Fitted with state-of-the-art stabilizers both underway and on anchor, she guarantees the highest standards of comfort while onboard. Wherever you choose to spend your day, you can convert her huge hydraulic bathing platform into your own private beach club, a perfect starting point for all the newest water toys that will be provided onboard.