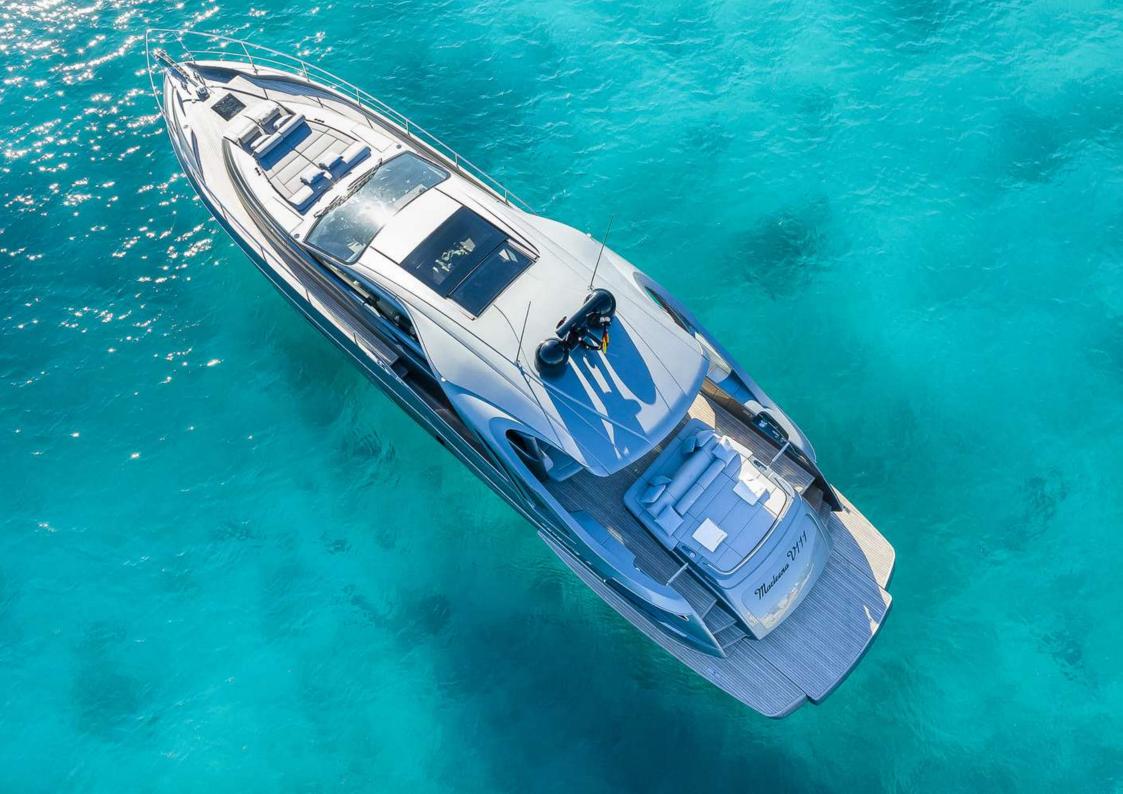

## ABOUT MARLEENA VIII

Marleena VIII, a Pershing 7x, is based in the beautifully located marina Moll Vell, with ravishing views of the Palma Cathedral. Thanks to her max. speed of 50 knots, she is capable to reach Ibiza in just two hours. Fitted with state-of-the-art stabilizers both underway and on anchor, she guarantees the highest standards of comfort while onboard. Wherever you choose to spend your day, you can convert her huge hydraulic bathing platform into your own private beach club, a perfect starting point for all the newest water toys that will be provided onboard.

Fantastic berth in Marina Moll Vell, Palma - very close to the Cathedral
Great sunbathing areas both forward and aft
State of the art stabilizers underway and on anchor
Salon converts into one big space with the aft deck