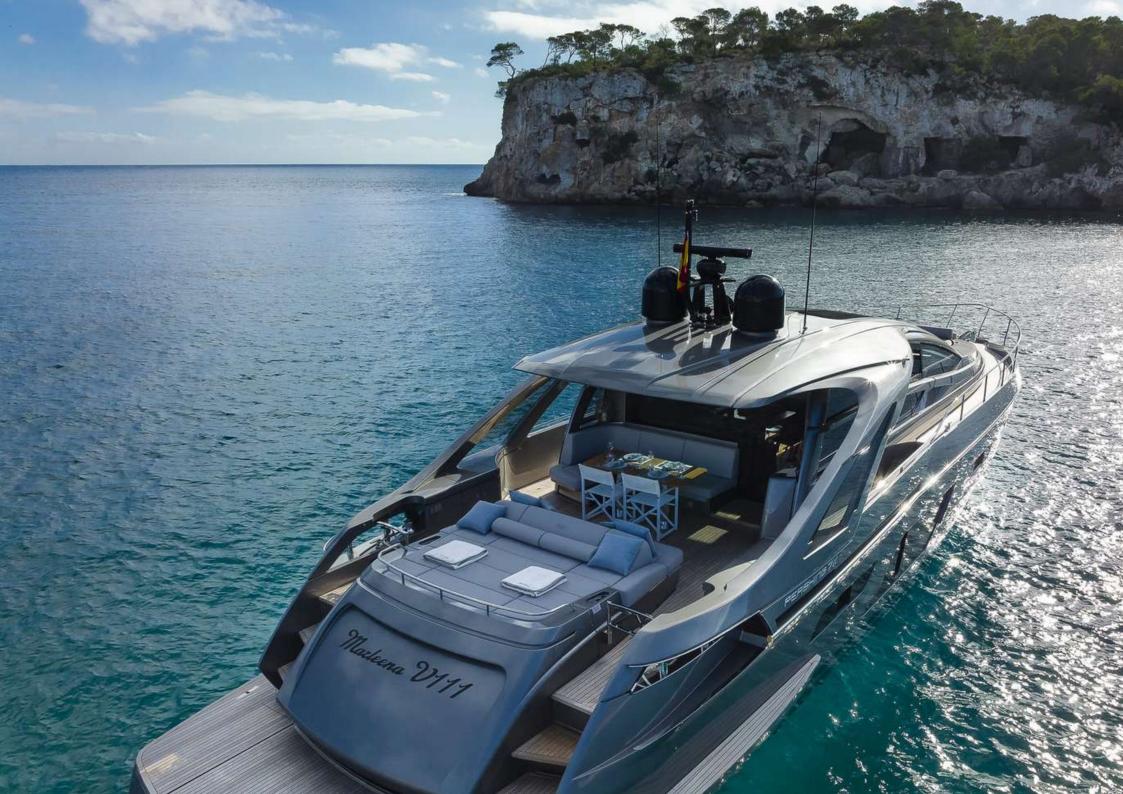

## ABOUT MARLEENA VIII

Marleena VIII, a Pershing 7x, is based in the beautifully located marina Moll Vell, with ravishing views of the Palma Cathedral. Thanks to her max. speed of 50 knots, she is capable to reach Ibiza in just two hours. Fitted with state-of-the-art stabilizers both underway and on anchor, she guarantees the highest standards of comfort while onboard. Wherever you choose to spend your day, you can convert her huge hydraulic bathing platform into your own private beach club, a perfect starting point for all the newest water toys that will be provided onboard.