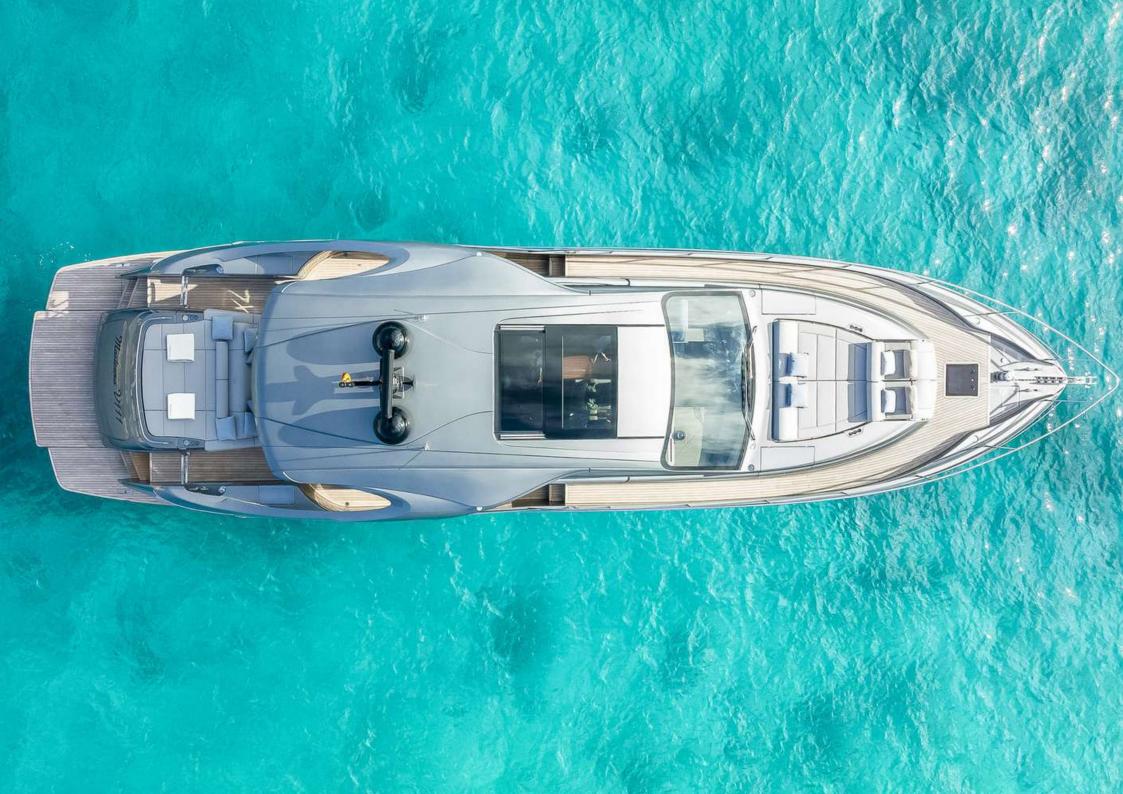

## ABOUT MARLEENA VIII

Marleena VIII, a Pershing 7x, is based in the beautifully located marina Moll Vell, with ravishing views of the Palma Cathedral. Thanks to her max. speed of 50 knots, she is capable to reach Ibiza in just two hours. Fitted with state-of-the-art stabilizers both underway and on anchor, she guarantees the highest standards of comfort while onboard. Wherever you choose to spend your day, you can convert her huge hydraulic bathing platform into your own private beach club, a perfect starting point for all the newest water toys that will be provided onboard.

Fantastic berth in Marina Moll Vell, Palma - very close to the Cathedral
Great sunbathing areas both forward and aft
State of the art stabilizers underway and on anchor
Salon converts into one big space with the aft deck