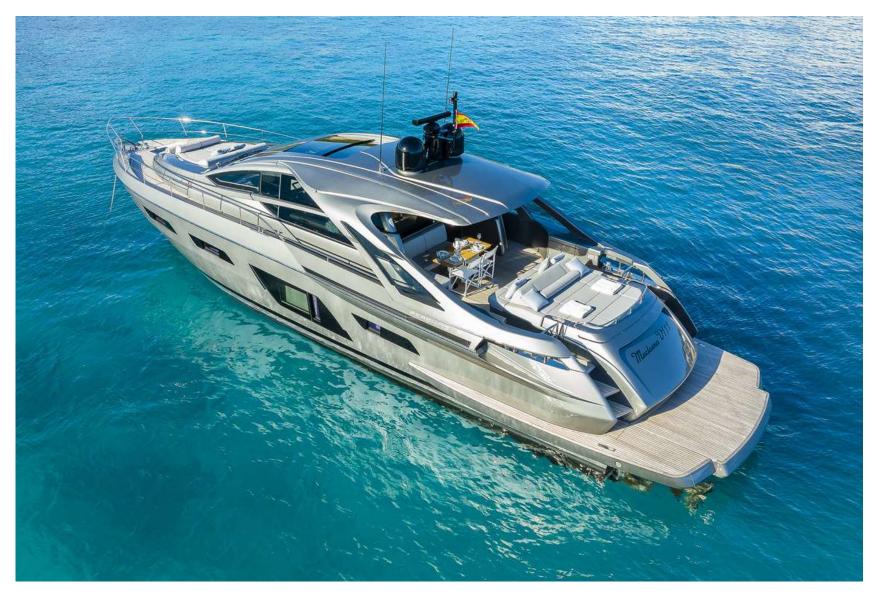

# M/Y MARLEENA VIII

**PERSHING 7X** 

## ABOUT MARLEENA VIII

Marleena VIII, a Pershing 7x, is based in the beautifully located marina Moll Vell, with ravishing views of the Palma Cathedral. Thanks to her max. speed of 50 knots, she is capable to reach Ibiza in just two hours. Fitted with state-of-the-art stabilizers both underway and on anchor, she guarantees the highest standards of comfort while onboard. Wherever you choose to spend your day, you can convert her huge hydraulic bathing platform into your own private beach club, a perfect starting point for all the newest water toys that will be provided onboard.

Fantastic berth in Marina Moll Vell, Palma - very close to the Cathedral
Great sunbathing areas both forward and aft
State of the art stabilizers underway and on anchor
Salon converts into one big space with the aft deck